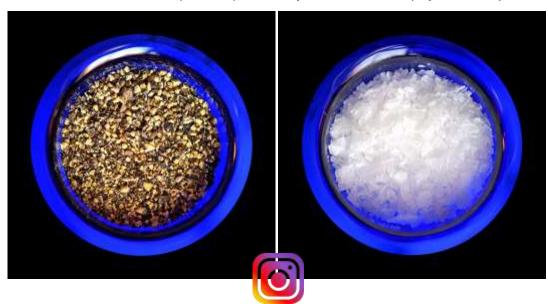

#### THE BEAUTY OF SALT & PEPPER!

There are **many things** that are taken for **granted**, because they are **so common** and we see them all the time.

As a matter of fact, there are **beautiful details** and **secrets hidden!**If you would just **take the time** to really **look**,

a whole *new world* opens up!

This Dutch spice set with blue glass was found in an old cupboard at the 18<sup>th</sup> century country estate het Huys ten Donck. Wouldn't it be lovely to know what secrets and stories this pepper and salt set must have picked up dinner after dinner century after century?